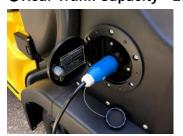

● Front & Rear Hydraulic Disc Brakes

■Maximum Speed: 60km/h

■Rear Trunk Capacity: 20 ℓ

●Charging Voltage: AC100V~AC220V

Maximum Driving Range 100km

● Air Conditioner (Option)

●Two-Seater