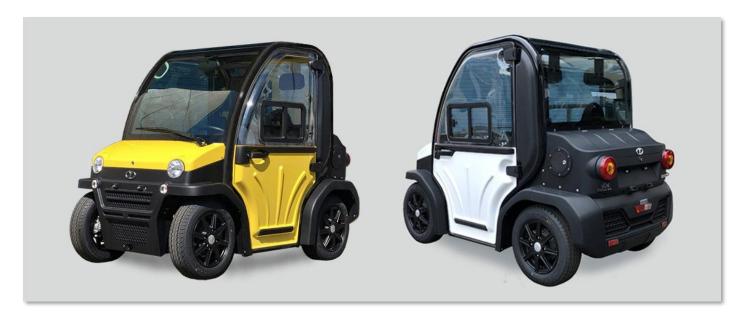

## EVminicar OHSEI-88B

It is a small EV OHSEI-88B. "It's too far to walk" or "too close to drive"

OHSEI-88B is the personal mobility that is ideal for such short distance travel scenes.

Because it is electric, you can easily charge it from your household AC outlet. There is no unpleasant exhaust gas and no annoying noise.

## **Specification**

●Length: 2,050mm ●Width: 1,166mm

● Height: 1,580mm

●Wheel Base: 1,350mm

● Ground Clearance: 140mm

●Gross Vehicle Weight: 587kg

●Battery Voltage: 48V

●AC Motor、Rear Wheel Drive with Differential Gear